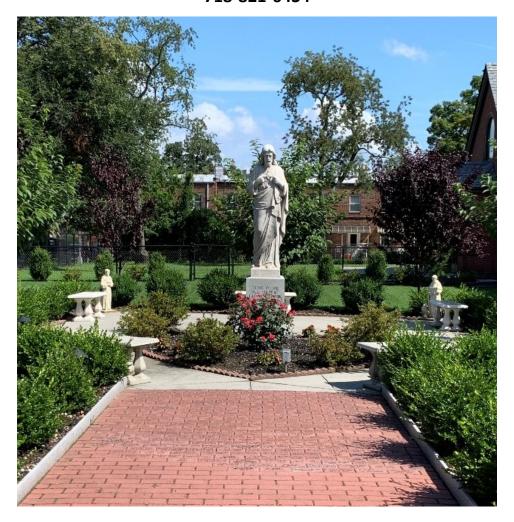

## PATHWAY TO PRAYER

SACRED HEART OF JESUS PARISH 83-17 78<sup>TH</sup> AVENUE GLENDALE, NEW YORK 11385 718-821-6434

The Pathway to Prayer is located in our Parish Grotto on 78<sup>th</sup> Avenue, corner of 83<sup>rd</sup> Street. You can order a brick by filling out the form on the other side of this sheet or on line at: www.sacredheartrccglendale.org.